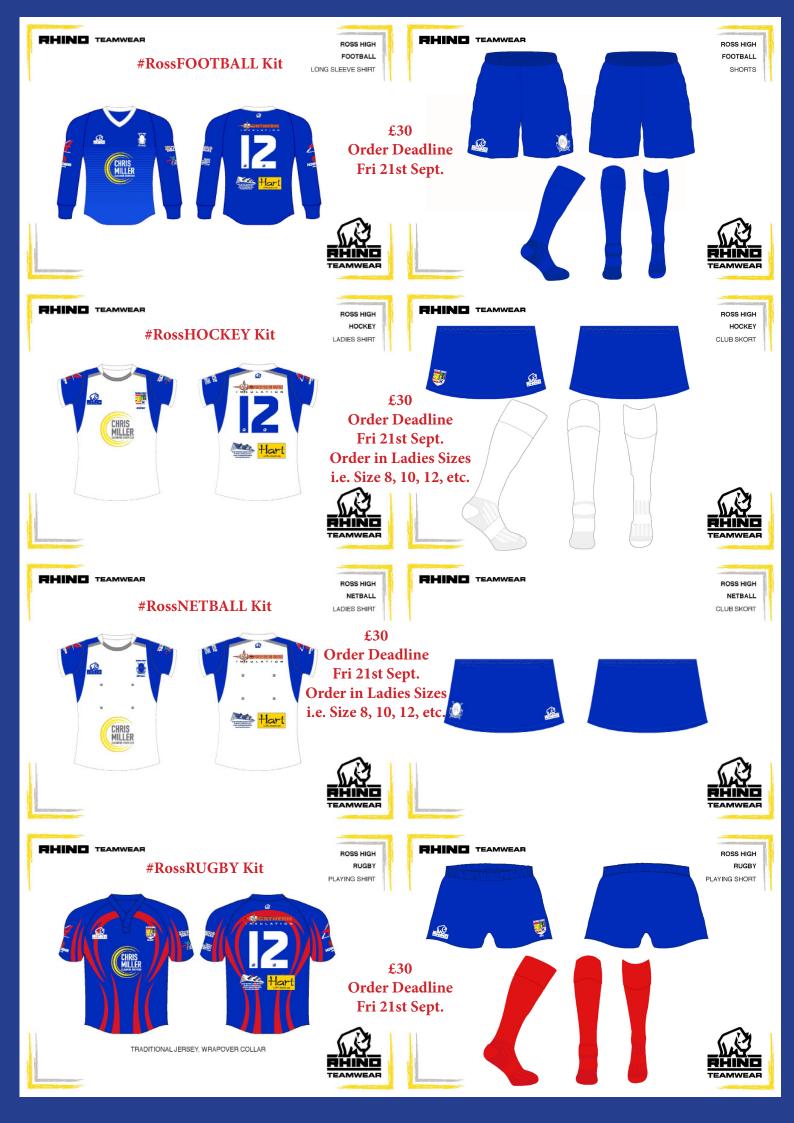

We are pleased to announce, that after the kind support of six sponsors we are able to provide a full kit for Football or Hockey or Netball or Rugby for £30 each. You can order using this form, or by ordering online at: www.eastlothian.gov.uk/rosshighsport Then complete the following fields:

Ross High Sport will allocate a squad number to your strip as appropriate. Actual Sponsor logos may differ from images displayed overleaf.

## Netball & Hockey Kit Should Be Ordered in Ladies Sizes, i.e. Size 8, 10, 12 etc.

|       |          |          |      | -     |
|-------|----------|----------|------|-------|
| Rughy | 8-       | Football | Size | Chart |
| Ruguy | <b>U</b> | IUUUUII  | OLL  | Unart |